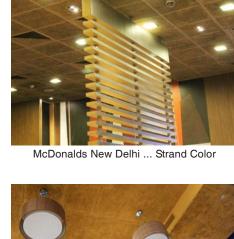

Malaimurasu Studio

- Sishya School
- Venkateshwara Theatre

Kishnammal College Indoor Stadium, Coimbatore ... Strand as Wave Color

Loyola School Jamshedpur Strand Color

Strand Color

Habanero Bangalore ... Strand Color